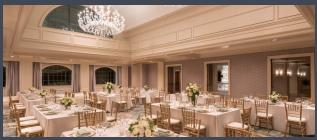

### MEETINGS & EVENTS

Hotel Bennett features over 12,000 square feet of the most luxurious indoor and outdoor event spaces in Charleston in which to meet and celebrate. The 6,600 square foot Crown Ballroom features a dramatic 30-foot ceiling and expansive arched windows. An elegantly appointed boardroom, a Piazza overlooking Marion Square, a rooftop meeting room and event spaces with sweeping city views adorn the hotel.