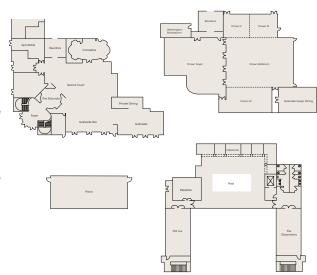

## **ACCESSIBILITY**

Charleston International Airport (CHS) offers non-stop flights to 31 airports and 26 cities in the United States and United Kingdom.

| Event Space          | Square Footage | Dimensions LxW | Banquet | Classroom | Boardroom | Reception | U-Shape | Hollow Square |
|----------------------|----------------|----------------|---------|-----------|-----------|-----------|---------|---------------|
|                      |                |                |         |           |           |           |         |               |
| Private Dining Room  | 481            | 13 x 37        |         |           | 16        |           |         |               |
| Camellias            | 1,104          | 23 x 48        | 30      |           |           |           |         |               |
| Second Floor         |                |                |         |           |           |           |         |               |
| Crown Ballroom       | 7,137          | 108 x 66       | 350     | 128       |           | 500       | 54      | 60            |
| Crown I              | 4,615          | 71 x 65        | 200     | 100       |           | 300       | 42      | 56            |
| Crown II             | 621            | 27 x 23        | 40      | 24        | 16        | 40        | 16      | 20            |
| Crown III            | 621            | 27 x 23        | 40      | 24        | 16        | 40        | 16      | 20            |
| Crown IV             | 1,280          | 64 x 20        | 60      | 32        | 36        | 60        | 30      | 32            |
| Crown Foyer          | 2,925          |                | 100     |           |           | 200       |         |               |
| Washington Boardroom | 450            | 15 x 30        |         |           | 16        |           |         |               |
| Upper Gabrielle      | 1,247          | 29 x 43        | 54      |           | 16        |           |         |               |
|                      |                |                |         |           |           |           |         |               |
| The Piazza           | 1,738          |                |         |           |           | 60        |         |               |
| Roof Top             |                |                |         |           |           |           |         |               |
| Pooldeck & Cabanas   | 3,024          | 54 x 56        |         |           |           | 52        |         |               |
| The Observatory      | 858            | 39 x 22        | 60      | 24        | 24        | 65        | 24      | 28            |